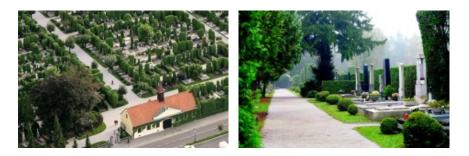

## Cemetery

Varadin Hallerova aleja 46.31010502956418, 16.32582381855468

The cemetery was protected in 1966 as a monument of garden architecture and the cemetery as a whole, with special note to protect the old tombstones and monuments from the late 18th and 19th centuries, and the burial chapel.